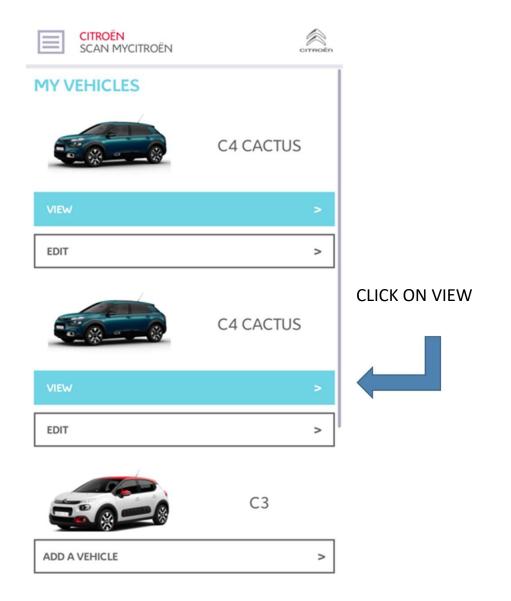

## **APPLICATION ScanMy**

- Please download from :
  - App store
  - Play store
- Available in 30 languages
- Full vehicle guide
- All features are searchable
- Search criteria:
  - Symbols/Icons
  - Visual search
  - Visual recognition (scan)



## Q Scanmycitroen





## SCAN MyCitroën

Utilitaires

★★★★☆ 394









## THIS ICON ALLOWS YOU TO:

• CHANGE THE LANGUAGE









DO NOT CHANGE ANYTHING -JUST CLICK HERE

~

CAR-2-EUROPE











WAIT UNTIL END OF THE DOWNLOAD









a

VISUAL SEARCH

INDICATORS AND WARNING LAMPS



00

>

VISUAL SEARCH ALLOWS YOU TO IDENTIFY ALL EXTERNAL AND INTERNAL ELEMENTS FOR FURTHER EXPLANATION







**INDICATOR SEARCH ALLOWS YOU TO SELECT WARNING & INFORMATION SYMBOLS FOR FURTHER EXPLANATION** 



**SCAN SEARCH** 

**SCAN SPECIFIC** 

**AREAS OF THE** 

**VEHICLE FOR** 

**EXPLANATION** 

**FURTHER** 

**ALLOWS YOU TO**