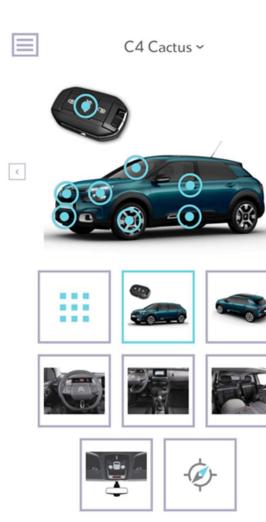

INDICATORS AND WARNING LAMPS

00

>

VISUAL SEARCH ALLOWS YOU TO IDENTIFY ALL EXTERNAL AND INTERNAL ELEMENTS FOR FURTHER EXPLANATION

**INDICATOR SEARCH ALLOWS YOU TO SELECT WARNING & INFORMATION SYMBOLS FOR FURTHER EXPLANATION** 