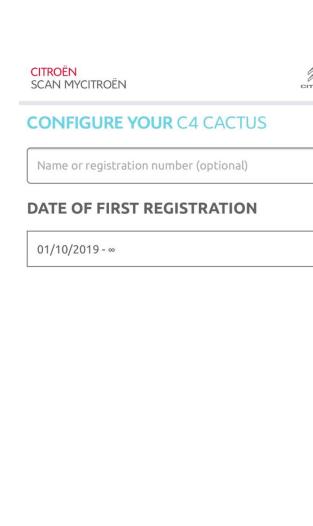

## **APPLICATION ScanMy**

- Please download from :
  - App store
  - Play store
- Available in 30 languages
- Full vehicle guide
- All features are searchable
- Search criteria:
  - Symbols/Icons
  - Visual search
  - Visual recognition (scan)