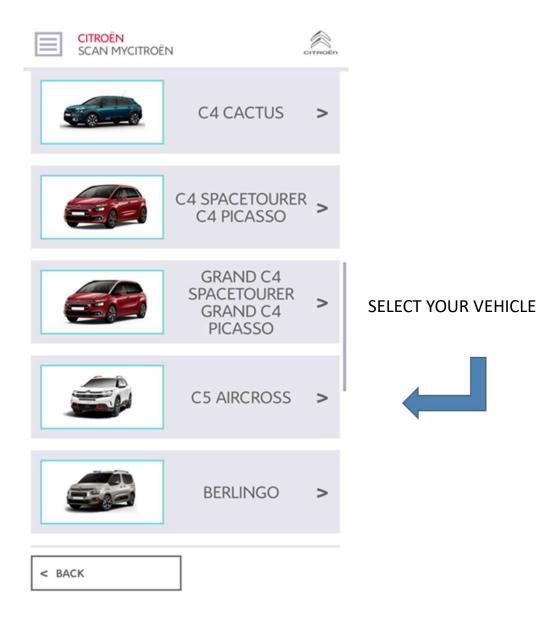

## **APPLICATION ScanMy**

- Please download from :
  - App store
  - Play store
- Available in 30 languages
- Full vehicle guide
- All features are searchable
- Search criteria:
  - Symbols/Icons
  - Visual search
  - Visual recognition (scan)