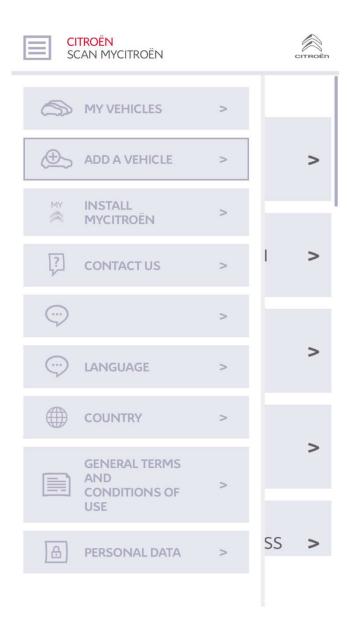

## THIS ICON ALLOWS YOU TO:

• CHANGE THE LANGUAGE

DO NOT CHANGE ANYTHING -JUST CLICK HERE

~

CAR-2-EUROPE

WAIT UNTIL END OF THE DOWNLOAD

a

VISUAL SEARCH