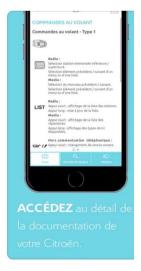

INDICATORS AND WARNING LAMPS

00

>

VISUAL SEARCH ALLOWS YOU TO IDENTIFY ALL EXTERNAL AND INTERNAL ELEMENTS FOR FURTHER EXPLANATION

**INDICATOR SEARCH ALLOWS YOU TO SELECT WARNING & INFORMATION SYMBOLS FOR FURTHER EXPLANATION** 