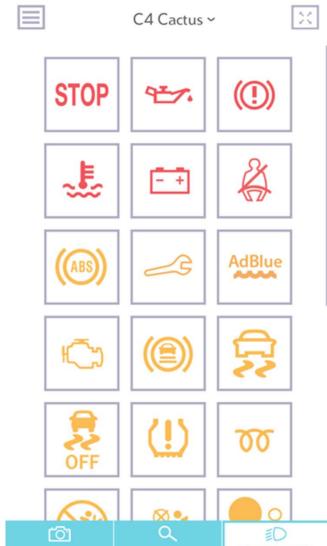

INDICATORS AND WARNING LAMPS

00

>

VISUAL SEARCH ALLOWS YOU TO IDENTIFY ALL EXTERNAL AND INTERNAL ELEMENTS FOR FURTHER EXPLANATION

**INDICATOR SEARCH ALLOWS YOU TO SELECT WARNING & INFORMATION SYMBOLS FOR FURTHER EXPLANATION** 